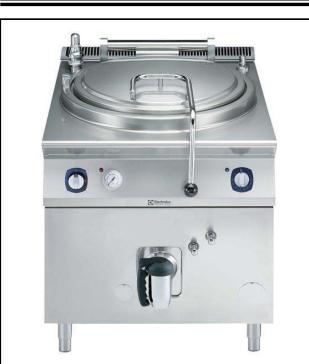

# Electrolux PROFESSIONAL

Modular Cooking Range Line 900XP Gas Cylindrical Boiling Pan 100lt indirect heat

391100 (E9BSGHIPF0)

100-It gas Boiling Pan with pressure switch, indirect heating

#### **Main Features**

- Round kettle is suitable to cook, sauté or poach all kinds of produce.
- Produce is uniformly heated in the base and side walls of the kettle by an indirect heating system that uses integrally generated saturated steam at a temperature of 110° C in the jacket.
- External valve allows to manually evacuate excess air accumulated in the jacket during heating phase.
- Appliance is IPX5 water resistance certified.
- Manometer allows to correctly control the functioning of the pan.
- Energy regulation through a control knob.
- Safety thermostat protects against low water level.
- Safety valve avoids overpressure of the steam in the jacket.
- No overshooting of cooking temperatures, fast reaction.
- Large capacity food tap enables safe and effortless discharging of contents.
- Ergonomic: the depth of the vessel facilitates stirring the food, also the most delicate food.
- Discharge tube and tap are very easy to clean from outside.
- Solenoid valve to refill with hot and cold water.
- Smooth large surfaces, easy access for cleaning.
- The special design of the control knob system guarantees against water infiltration.
- Minimum load for correct funtioning is 20 liters.

#### Construction

- Pressed cooking vessel in 316L AISI Stainless steel.
- Robust burners in stainless steel with flame failure device, protected pilot light and optimized combustion.
- All exterior panels in Stainless Steel with Scotch Brite finishing.
- Model has right-angled side edges to allow flush fitting joints between units, eliminating gaps and possible dirt traps.
- Usable capacity of the well 85 liters.