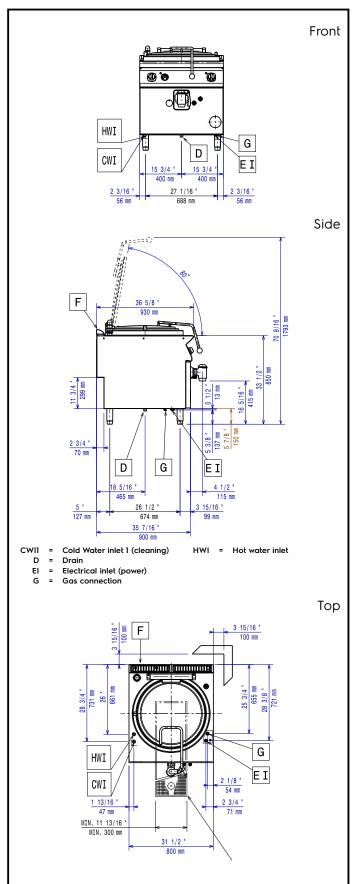

No clearance needed on rear sides of unit if wall is of non combustible type. If wall is combustible, minimum 50 mm wall clearance should be maintained.

| Pan useful capacity:     | 98 lt   |
|--------------------------|---------|
| Vessel (round) diameter: | 600 mm  |
| Net weight:              | 135 kg  |
| Shipping weight:         | 132 kg  |
| Shipping height:         | 1210 mm |
| Shipping width:          | 1110 mm |
| Shipping depth:          | 860 mm  |
| Shipping volume:         | 1.16 m³ |
| Certification group:     | N9PIG   |